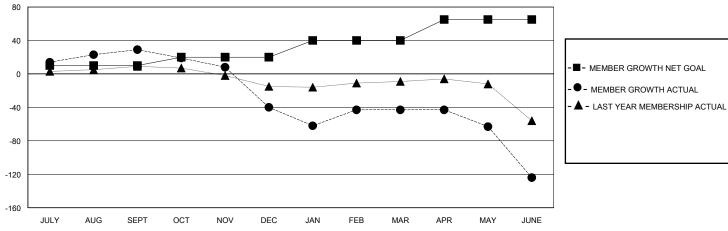

## GOALS AND ACTUAL MEMBERS CUMULATIVE

| JULY AUG S              | SEPT OCT NOV | DEC JAN FEB MAR APR                        | MAY JUNE                               |         |  |
|-------------------------|--------------|--------------------------------------------|----------------------------------------|---------|--|
| DROPPED CLUBS: 3        |              | 30 CLUBS OF 54 ADDED 1 OR MORE NEW MEMBERS | GENDER DISTRIBUTION  MALE 676 (74.04%) |         |  |
| DROPPED MEMBERS         | <u>S</u>     |                                            | FEMALE 237 (                           | 25.96%) |  |
| DECEASED                | 22           | CLICK HERE FOR CUMULATIVE                  | TOTAL FAMILY UNIT MEMBERS              |         |  |
| CLUB CANCELLED<br>OTHER | 0<br>215     | MEMBERSHIP DATA                            | FAMILY MEMBERS PAYING HALF DUES        |         |  |
| TOTAL                   | 237          |                                            | 000                                    |         |  |